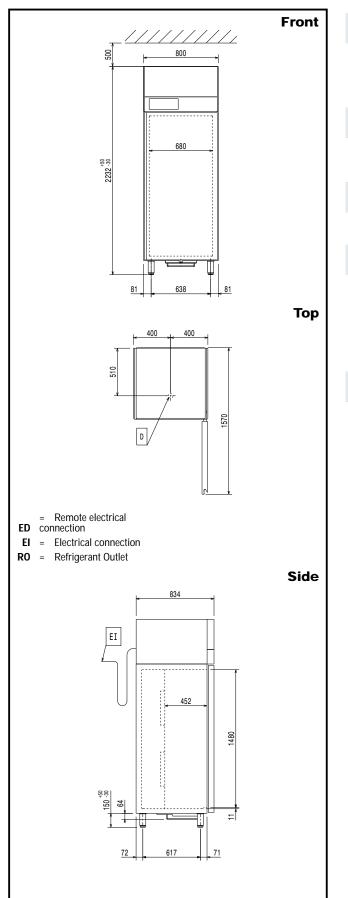

#### Installation:

Clearance: 5 cm on sides and back. Please see and follow detailed installation instructions provided with the unit

## Key Information:

| External dimensions, Height: | 2230 mm |
|------------------------------|---------|
| External dimensions, Width:  | 800 mm  |
| External dimensions, Depth:  | 835 mm  |
| Net weight:                  | 231 kg  |
| Shipping weight:             | 261 kg  |
| Shipping volume:             | 1.83 m³ |