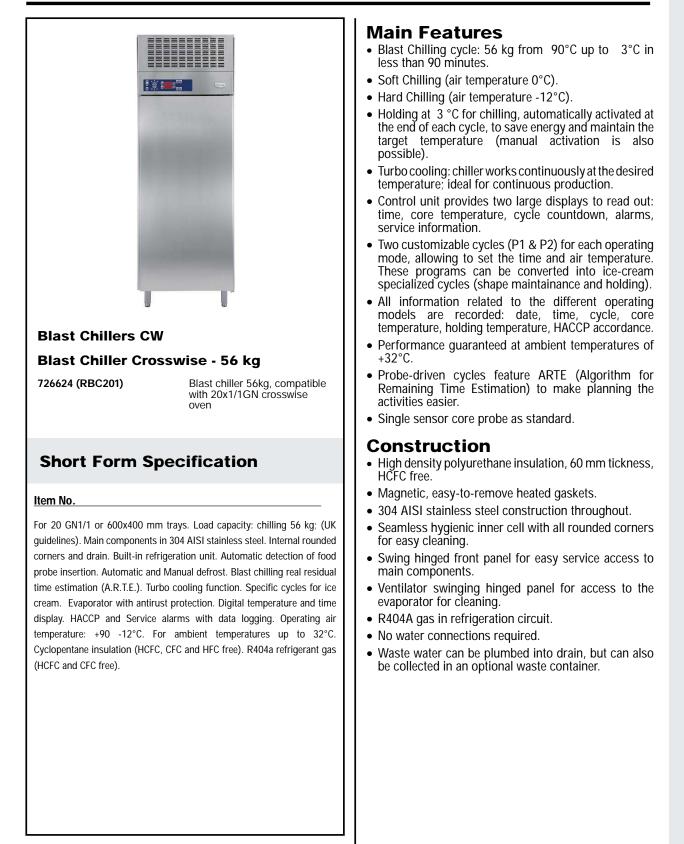

## Blast Chillers CW Blast Chiller Crosswise - 56 kg

| ITEM #  |  |
|---------|--|
| MODEL # |  |
| NAME #  |  |
| SIS #   |  |
| AIA #   |  |
|         |  |

APPROVAL:

## Blast Chillers CW Blast Chiller Crosswise - 56 kg

## Capacity:

| GN:                | 20 - 1/1 containers |
|--------------------|---------------------|
| Max load capacity: | 56 kg               |

## Key Information:

| External dimensions, Height: | 2230 mm |
|------------------------------|---------|
| External dimensions, Width:  | 800 mm  |
| External dimensions, Depth:  | 835 mm  |
| Net weight:                  | 231 kg  |
| Shipping weight:             | 261 kg  |
| Shipping volume:             | 1.83 m³ |

#### **Refrigeration Data**

| Refrigerant type:                                  | R404a  |
|----------------------------------------------------|--------|
| Refrigeration power:                               | 5363 W |
| Refrigeration power at<br>evaporation temperature: | -5 °C  |
| Refrigerant weight:                                | 4000 g |